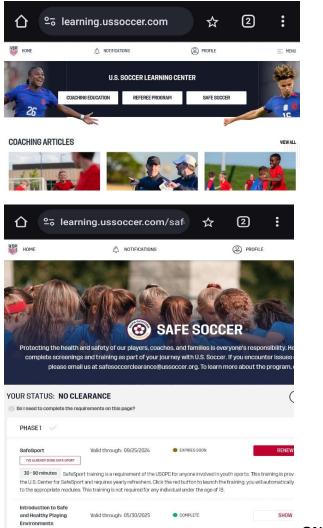

You'll need to do these:

training: <a href="https://learning.ussoccer.com/">https://learning.ussoccer.com/</a>

Need safesport and Introduction to Safe and Healthy Playing Environments,

(both under safe soccer) (computer is best)

## **ONLY DO THESE TWO TRAININGS**

Once finished, you will need to download and/or screenshot the safesport and intro to safety from the learning.ussoccer.com to upload into the wys affinity website or wait for it to sync

## DO NOT PAY FOR BACKGROUND ON LEARNING.USSOCCER.COM -you will not get reimbursed

To do the background portion: <u>https://wys-bgc.affinitysoccer.com/</u>

Click registration in top right corner, follow prompts (use same information as learning.ussoccer.com log in if possible) -if you have issues, their help center is great! OR text Tiffany 360-880-4476 and she can usually figure it out.